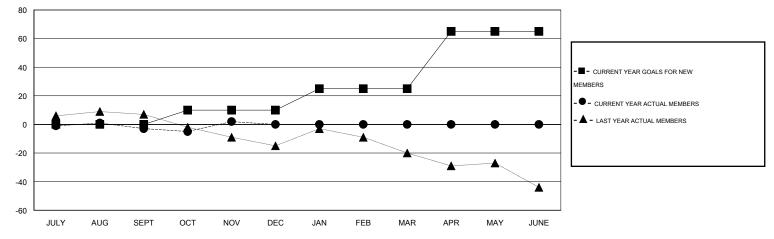

#### LOCATION SLOVENIA

Clubs Members RESULTS FOR 2015-2016 RESULTS FOR 2015-2016 NEW CLUB NEW CLUBS DROPPED NET NEW MEMBER CHARTER AND DROPPED NET QUARTER QUARTER GOAL CLUBS GAIN/LOSS GOAL NEW MEMBERS MEMBERS GAIN/LOSS ADDED 0 0 0 0 0 6 9 -3 JULY/AUG/SEPT JULY/AUG/SEPT 0 0 0 7 0 10 12 5 OCT/NOV/DEC OCT/NOV/DEC 0 0 0 0 0 0 0 15 JAN/FEB/MAR JAN/FEB/MAR 1 0 0 0 40 0 0 0 APR/MAY/JUNE APR/MAY/JUNE

#### GOALS AND ACTUAL MEMBERS CUMULATIVE

| DROPPED CLUBS: 0 |         | 10 CLUBS OF 55 ADDED 1 OR MORE<br>NEW MEMBERS | GENDER DISTRIBUTION   |              |    |
|------------------|---------|-----------------------------------------------|-----------------------|--------------|----|
|                  |         |                                               | MALE                  | 962 (68.76%) |    |
| DROPPED MEMBERS  |         |                                               | FEMALE                | 437 (31.24%) |    |
| DECEASED         | 1       | ASSESSMENT DATA                               | FAMILY UNIT MEMBERS   |              | 12 |
| CLUB CANCELLED   | 0<br>15 |                                               | HEAD OF HOUSEHOLD     |              | 6  |
|                  | 16      |                                               | NON-HEAD OF HOUSEHOLD |              | 6  |